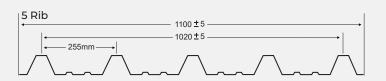

CORROSION RESISTANT

HIGHER COVERAGE

WARRANTY FOR BOTH
BASE METAL AND PAINT

| Parameters      | Dimensions (5 Rib) |
|-----------------|--------------------|
| Supplied Width  | 1100 mm            |
| Covered Width   | 1020 mm            |
| Length          | Up to 7.4 metre    |
| Thickness Range | 0.40 - 0.91 mm     |